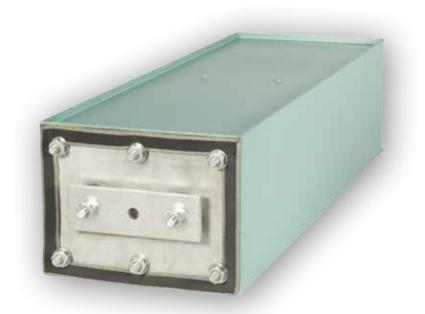

## **CUSTOM TEMPEST FILTERS**

The RFI Specialty Components of ULTRA EMS includes lowpass power TEMPEST filters that are deployed in defense and in private installations to prevent power lines and other outlets from acting as transmitters of electronic data. With a TEMPEST filter, sensitive information will not become conducted EMI signals leaking from PCs, servers, telephones, etc. These filters are recommended for use in shielded rooms, secure communication areas, as well as in shipboard electronic installations. Pictured is one of many possible TEMPEST filter designs.